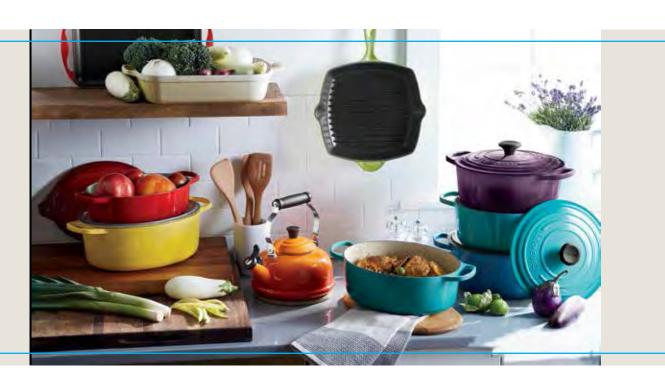

## LE CREUSET -THE FIRST AND FINEST

Produced in the same foundry in Fresnoy-le-Grand, France where the original cocottes were coated with flame-red porcelain enamel glaze. The tradition of craftsmanship continues today with more colors and an extensive selection of cookware, bakeware, kitchen tools, and dining and entertaining accessories.

## COOKING WITH LE CREUSET CAST IRON

- Attractive on the table, and maintains food at optimal temperature
- Retains heat efficiently, so you can use lower heat on the stove and in the oven
- Works on any heat source, including induction and outdoor grills
- Goes from oven to table to freezer