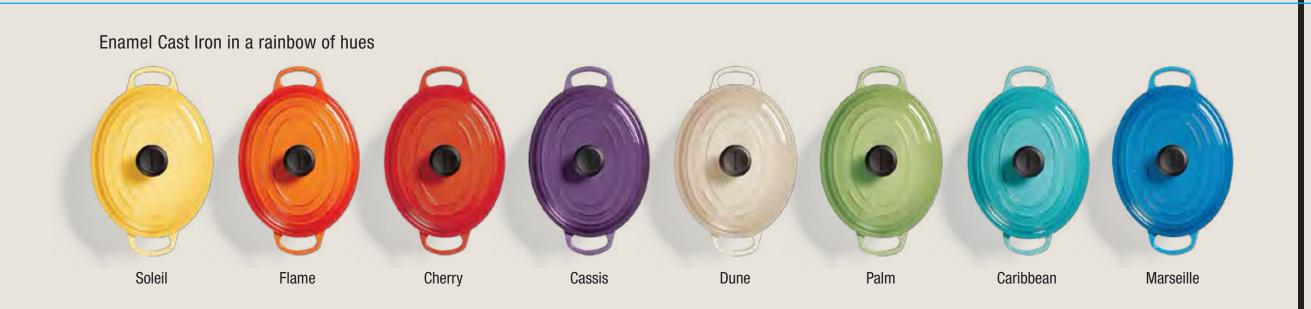

## LE CREUSET -THE FIRST AND FINEST

Produced in the same foundry in Fresnoy-le-Grand, France where the original cocottes were coated with flame-red porcelain enamel glaze. The tradition of craftsmanship continues today with more colors and an extensive selection of cookware, bakeware, kitchen tools, and dining and entertaining accessories.